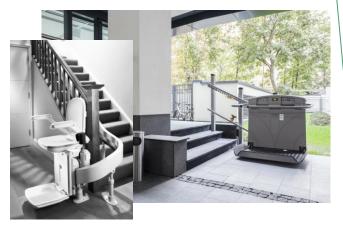

SAFBUILD Ltd Unit 58, Pinnacle Tower 11 Saffron Central Square Croydon Surrey CR0 2GE, UK www.safbuild.com/- info@safbuild.com/

Lifting Platforms of all sizes can be installed in new and existing buildings, either inside or outside, in order to reach lofts and attics or help people with reduced motor skills.

Chair stairlifts and stairlifts with platform have safe, silent and reliable operating mechanism and are ideal to overcome differences in level, on straight or curved stairways, with fixed or variable treads.