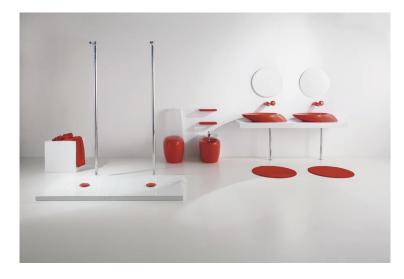

## Ceramic and crystal as part of contemporary living to create strong tactile and visual sensations in the bathroom

Minimal washbasins, WC's and bidets move from classic design to a careful awareness of modern fashion and styles, enlarging the product range to combine a new way of living with functional and modern concept of architectural bathrooms.

The original idea is to mix time, tradition, craftsmanship and modernity into one single object, to deconstruct our way of thinking about common shape in search for a final absolute balance.

Those who choose this concept are invited to consider it as a work of art, since it serves its specific function in an avant-garde way, being a slight intellectual transfer from standard bathroom to noble and fashionable set of furnishing elements.