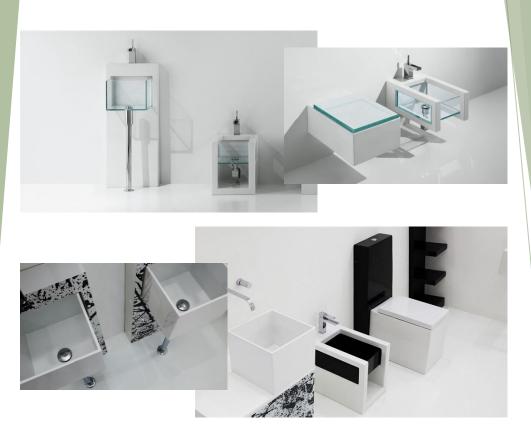

## Ceramic and crystal as part of contemporary living to create strong tactile and visual sensations in the bathroom

Minimal washbasins, WC's and bidets move from classic design to a careful awareness of modern fashion and styles, enlarging the product range to combine a new way of living with functional and modern concept of architectural bathrooms.

The original idea is to mix time, tradition, craftsmanship and modernity into one single object, to deconstruct our way of thinking about common shape in search for a final absolute balance.

Those who choose this concept are invited to consider it as a work of art, since it serves its specific function in an avant-garde way, being a slight intellectual transfer from standard bathroom to noble and fashionable set of furnishing elements.