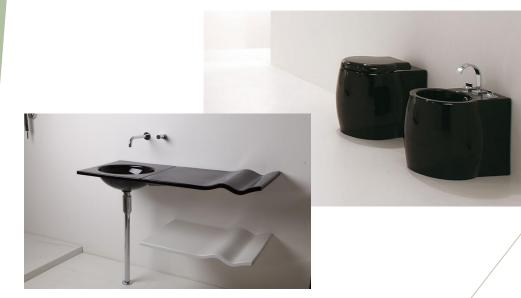

## Ceramic and crystal as part of contemporary living to create strong tactile and visual sensations in the bathroom

Minimal washbasins, WC's and bidets move from classic design to a careful awareness of modern fashion and styles, enlarging the product range to combine a new way of living with functional and modern concept of architectural bathrooms.

The original idea is to mix time, tradition, craftsmanship and modernity into one single object, to deconstruct our way of thinking about common shape in search for a final absolute balance.

Those who choose this concept are invited to consider it as a work of art, since it serves its specific function in an avant-garde way, being a slight intellectual transfer from standard bathroom to noble and fashionable set of furnishing elements.