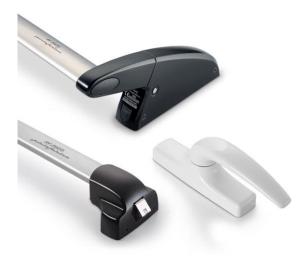

Best results come from experimentation based on the research for innovative solutions and accurately selected details.

Adjustable hinges for bottom-hung windows, special tilt and sliding mechanisms, crash bar handles, lift and slide doors and many more special accessories for doors and windows show the perfect combination of design and functionality.