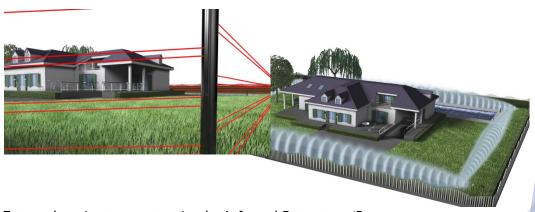

External perimeter protection by Infrared Detectors (Beam Tower) or Microwave Bareer (Explorer Plus).

To view more visit www.safbuild.com section Products/Safety