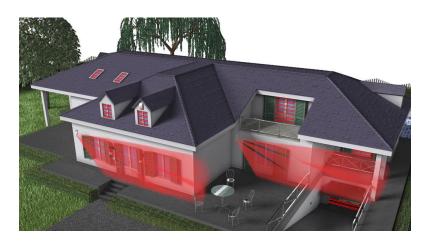

## SAFBUILD Ltd

Internal home protection by Movement Detectors.

External peripheral protection (doors and windows) by Active Infrared Bareers (Winbeam / Doorbeam) and Passive Infrared Detectors (Trired).