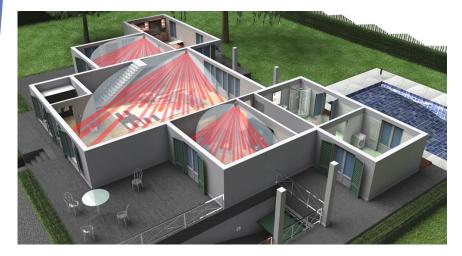

## SAFBUILD Ltd

Internal home protection by Movement Detectors.

External peripheral protection (doors and windows) by Active Infrared Bareers (Winbeam / Doorbeam) and Passive Infrared Detectors (Trired).

External perimeter protection by Infrared Detectors (Beam Tower) or Microwave Bareer (Explorer Plus).

To view more visit www.safbuild.com section Products/Safety