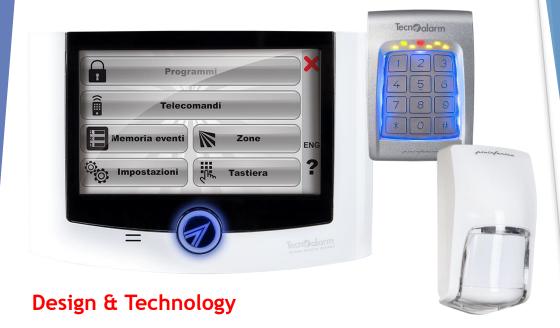

## **Intruder Alarm Systems and CCTV**

High-tech Security System based on Advanced Technology and Pininfarina Design.

Remote Sensitivity Control - RSC® to set-up and manage the system by remote control.

Remote Digital Verification - RDV $\mbox{\ensuremath{\$}}$  to check in real time if alarm signal is actually due to intrusion.

Integration of Intruder Alarm with Video Surveillance to improve functionality and performance of the system.