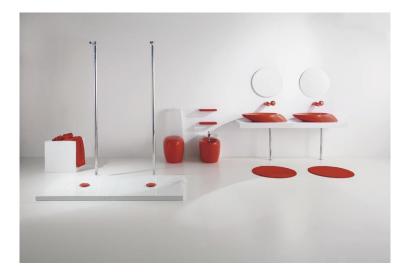

#### Ceramic and crystal as part of contemporary living to create strong tactile and visual sensations in the bathroom

Minimal washbasins, WC's and bidets move from classic design to a careful awareness of modern fashion and styles, enlarging the product range to combine a new way of living with functional and modern concept of architectural bathrooms.

Design becomes a concept, it is assimilation and at the same time indifference towards standards and codes.

The original idea is to mix time, tradition, craftsmanship and modernity into one single object, to deconstruct our way of thinking about common shape in search for a final absolute balance.

Those who choose this concept are invited to consider it as a work of art, since it serves its specific function in an avant-garde way, being a slight intellectual transfer from standard bathroom to noble and fashionable set of furnishing elements.