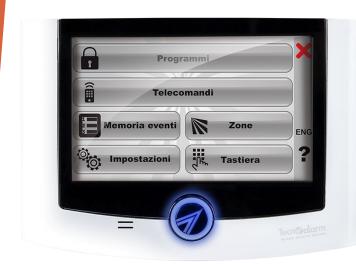

# Intruder Alarm Systems and CCTV

Tecn Jalarm

#### Design & Technology

High-tech Security System based on Advanced Technology and Pininfarina Design.

Remote Sensitivity Control - RSC® to set-up and manage the system by remote control.

Remote Digital Verification  $\,$  - RDV  $\mbox{\ensuremath{\mathbb R}}$  to check in real time if alarm signal is actually due to intrusion.

Integration of Intruder Alarm with Video Surveillance to improve functionality and performance of the system.