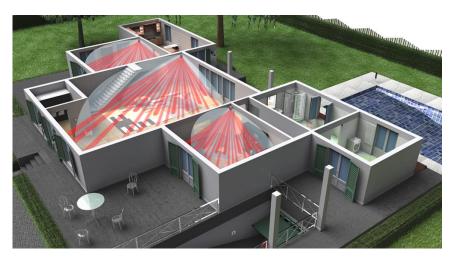

# Intruder Alarm Systems and CCTV

Tecn Jalarm

#### Design & Technology

High-tech Security System based on Advanced Technology and Pininfarina Design.

Remote Sensitivity Control - RSC® to set-up and manage the system by remote control.

Remote Digital Verification  $\,$  - RDV  $\mbox{\ensuremath{\mathbb R}}$  to check in real time if alarm signal is actually due to intrusion.

Integration of Intruder Alarm with Video Surveillance to improve functionality and performance of the system.

#### SAFBUILD Ltd

Internal home protection by Movement Detectors.

External peripheral protection (doors and windows) by Active Infrared Bareers (Winbeam / Doorbeam) and Passive Infrared Detectors (Trired).