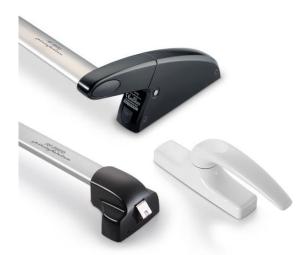

### Accessories and Details which make the Difference

Savio is a specialist in design and manufacturing of technologically advanced accessories for Aluminum doors and windows.

Constant Research and Development are aimed at selecting and forging the best materials in order to achieve high quality and performance accessories.

Best results come from experimentation based on the research for innovative solutions and accurately selected details.

SAFBUILD Ltd

Adjustable hinges for bottom-hung windows, special tilt and sliding mechanisms, crash bar handles, lift and slide doors and many more special accessories for doors and windows show the perfect combination of design and functionality.

All products are accurately tested and manufactured according to the strictest standards of reliability, strength and performance.