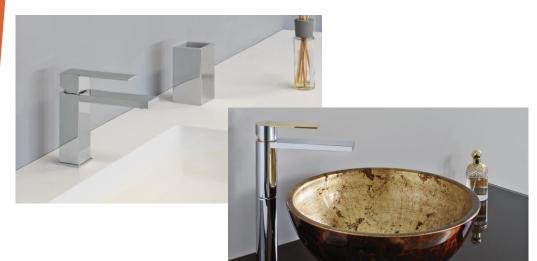

#### Ceramic and crystal as part of contemporary living to create strong tactile and visual sensations in the bathroom

Minimal washbasins, WC's and bidets move from classic design to a careful awareness of modern fashion and styles, enlarging the product range to combine a new way of living with functional and modern concept of architectural bathrooms.

Design becomes a concept, it is assimilation and at the same time indifference towards standards and codes.

The original idea is to mix time, tradition, craftsmanship and modernity into one single object, to deconstruct our way of thinking about common shape in search for a final absolute balance.

Those who choose this concept are invited to consider it as a work of art, since it serves its specific function in an avant-garde way, being a slight intellectual transfer from standard bathroom to noble and fashionable set of furnishing elements.