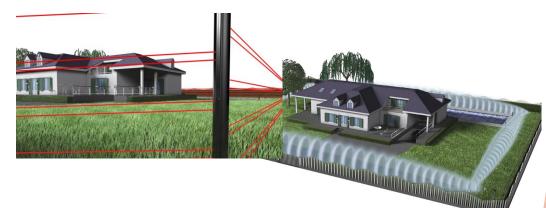

External perimeter protection by Infrared Detectors (Beam Tower) or Microwave Bareer (Explorer Plus).

To view more visit www.safbuild.com section Design