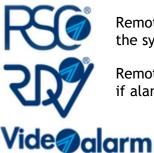

#### Design & Technology

High-tech Security System based on Advanced Technology and Pininfarina Design.

Remote Sensitivity Control - RSC® to set-up and manage the system by remote control.

Remote Digital Verification  $\,$  - RDV  $\mbox{\ensuremath{\mathbb R}}$  to check in real time if alarm signal is actually due to intrusion.

Integration of Intruder Alarm with Video Surveillance to improve functionality and performance of the system.