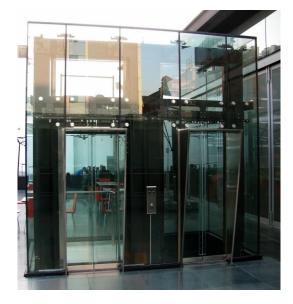

## Public and Private Vertical Transport. Looking towards the future with respect for the past

Elevami is a brand of Studiolift s.r.l. which carries out the design and installation of lifts, platforms, hoists, stairlifts, escalators.

This **Made in Italy** company brings together innovation and design and guarantees quality and safety over time.

All systems grant high efficiency and low energy consumption and are able to reduce the impact on the environment.

Lifting Platforms of all sizes can be installed in new and existing buildings, either inside or outside, in order to reach lofts and attics or help people with reduced motor skills.

Chair stairlifts and stairlifts with platform have safe, silent and reliable operating mechanism and are ideal to overcome differences in level, on straight or curved stairways, with fixed or variable treads.