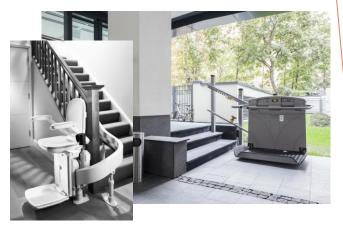

Lifting Platforms of all sizes can be installed in new and existing buildings, either inside or outside, in order to reach lofts and attics or help people with reduced motor skills.

Chair stairlifts and stairlifts with platform have safe, silent and reliable operating mechanism and are ideal to overcome differences in level, on straight or curved stairways, with fixed or variable treads.

We can supply hoists of any size and load capacity with the maximum cost effectiveness and efficiency, from the hoists "only for goods" in the Machinery Directive to those for persons.

Dumbwaiters are designed according to customers' needs for restaurants, hotels, hospitals or for any other type of activity.