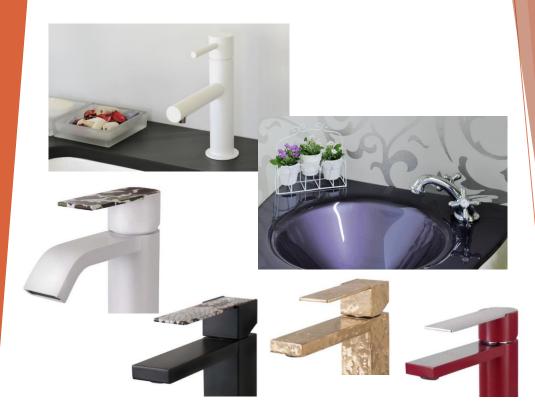

#### Ceramic and crystal as part of contemporary living to create strong tactile and visual sensations in the bathroom

Minimal washbasins, WC's and bidets move from classic design to a careful awareness of modern fashion and styles, enlarging the product range to combine a new way of living with functional and modern concept of architectural bathrooms.

Design becomes a concept, it is assimilation and at the same time indifference towards standards and codes.

The original idea is to mix time, tradition, craftsmanship and modernity into one single object, to deconstruct our way of thinking about common shape in search for a final absolute balance.

Those who choose this concept are invited to consider it as a work of art, since it serves its specific function in an avant-garde way, being a slight intellectual transfer from standard bathroom to noble and fashionable set of furnishing elements.