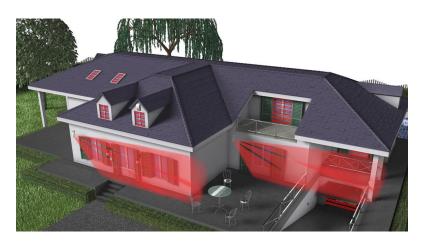

#### SAFBUILD Ltd

Internal home protection by Movement Detectors.

External peripheral protection (doors and windows) by Active Infrared Bareers (Winbeam / Doorbeam) and Passive Infrared Detectors (Trired).

External perimeter protection by Infrared Detectors (Beam Tower) or Microwave Bareer (Explorer Plus).

To view more visit www.safbuild.com section Design