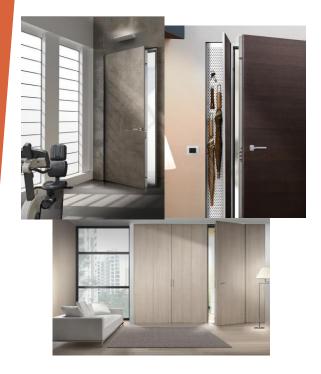

FLAT COLLECTION is a system created to make each place unique and to give space a new design dimension.

The particular framework of the door profile ensures a **reduction of thermal transmittance** till a value of 1,0 W/M<sup>2</sup>K. A unique product, with an innovative personality and top insulation performances.

**MAGMA** is the **fire rated door structure** certified according to EN 1634-1. It is available in different version with fire resistance up to  $EI_290$ .

WING WALL is the only flush to the wall security door, perfectly coplanar to the internal wall. It is also available in  $El_260$  fire resistant version.

The innovative Wing series (WING BOISERIE, WING ALI, WING STORE) permits to create an infinite number of compositional solutions. The door panel can be extended to coplanar boiserie, to side а moveable wings or to a wardrobe giving an idea of continuity so that the house entrance will acquire a new identity suitable for the most elegant spaces. Wing series perfectly combines beauty and functionality, the safety of a security door mixed with the beauty of real furniture for the home entrance.