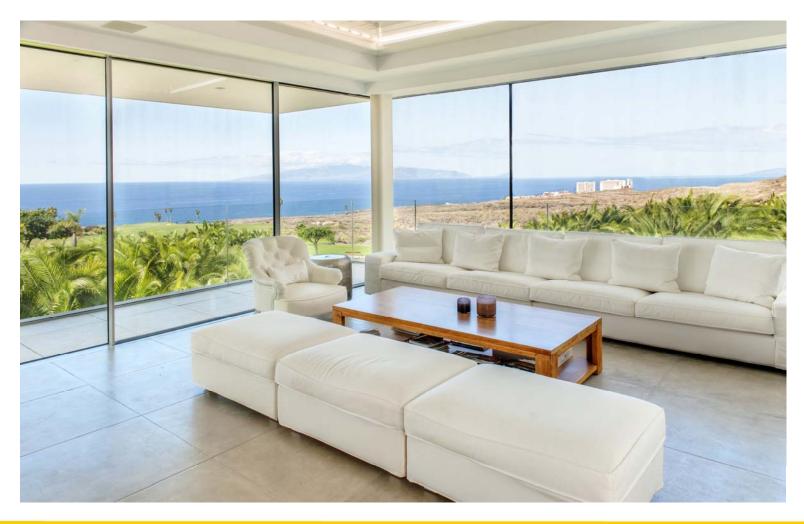

# Slideart Frameless

Wheel mechanism

New magnetic lift and slide system with magnetic levitation For all material doors

More glazed surfaces means lighter spaces and improved thermal insulation/energy performances

Slideart Frameless

More light

More energy performances

More versatility

The first minimal sliding system with a competitive price respect to traditional solutions

Greater smoothness and lightness of sliding movement without frictioning or wearing All mechanisms are installed on the frame