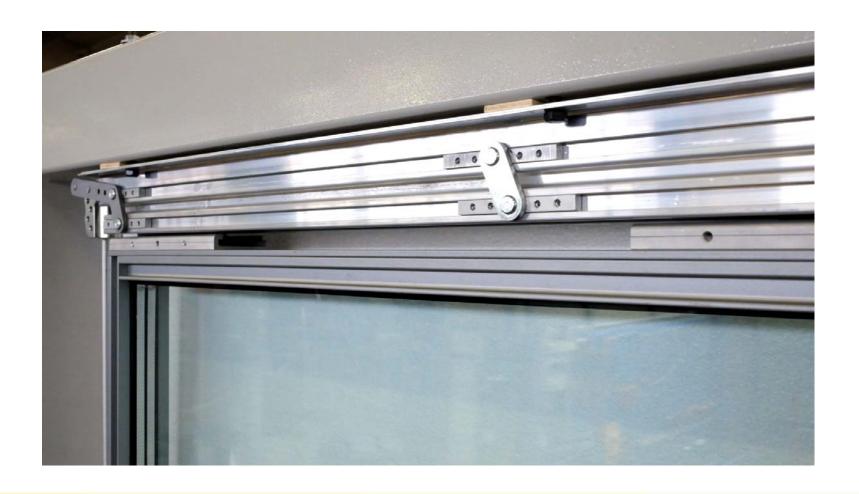

Designed with positioning on the upper transom of the frame Profile thickness can be hidden into the false ceiling or interfloor distance

 With the door in closed position, the wheel do not carry the whole weight of the sash, avoiding wheel roundness.

- Both rolls are adjustable, to simplify fitting and adjustments
- Available with wheels both on ceiling and floor