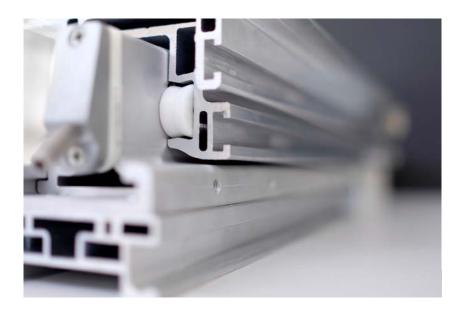

# Slideart Frameless

Wheel mechanism

New magnetic lift and slide system with magnetic levitation For all material doors

More glazed surfaces means lighter spaces and improved thermal insulation/energy performances

Slideart Frameless

More light

More energy performances

More versatility

The first minimal sliding system with a competitive price respect to traditional solutions

Greater smoothness and lightness of sliding movement without frictioning or wearing All mechanisms are installed on the frame