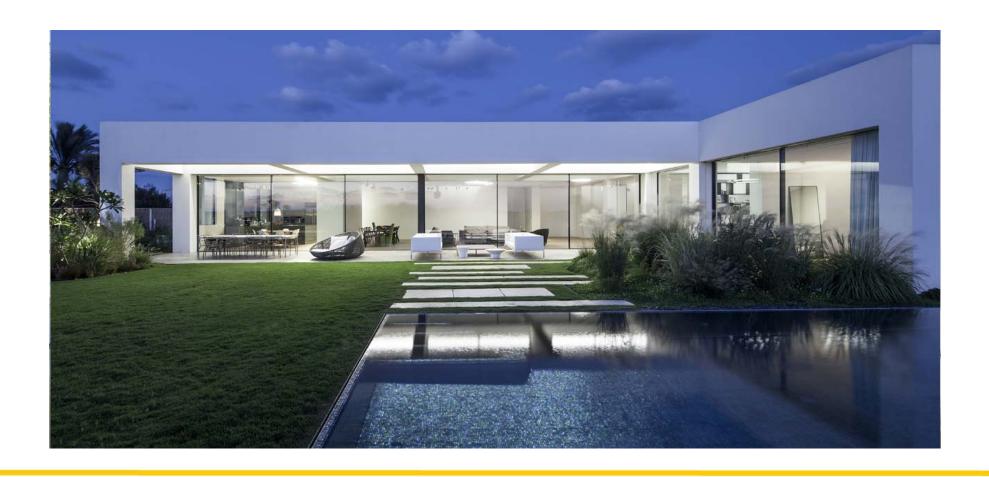

# Slideart Frameless

Wheel mechanism

New magnetic lift and slide system with magnetic levitation For all material doors

More glazed surfaces means lighter spaces and improved thermal insulation/energy performances

Slideart Frameless

More light

More energy performances

More versatility

The first minimal sliding system with a competitive price respect to traditional solutions

Greater smoothness and lightness of sliding movement without frictioning or wearing All mechanisms are installed on the frame