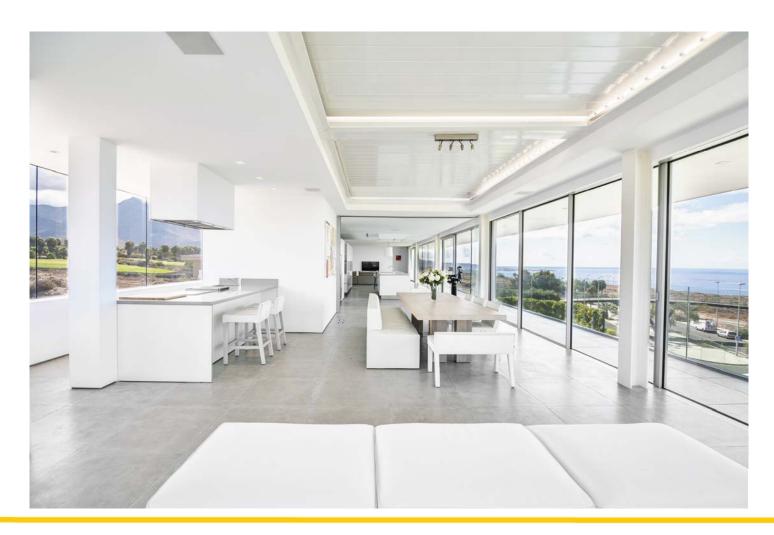

# Slideart Frameless

Wheel mechanism

New magnetic lift and slide system with magnetic levitation For all material doors

More glazed surfaces means lighter spaces and improved thermal insulation/energy performances

Slideart Frameless

More light

More energy performances

More versatility

The first minimal sliding system with a competitive price respect to traditional solutions

Greater smoothness and lightness of sliding movement without frictioning or wearing All mechanisms are installed on the frame