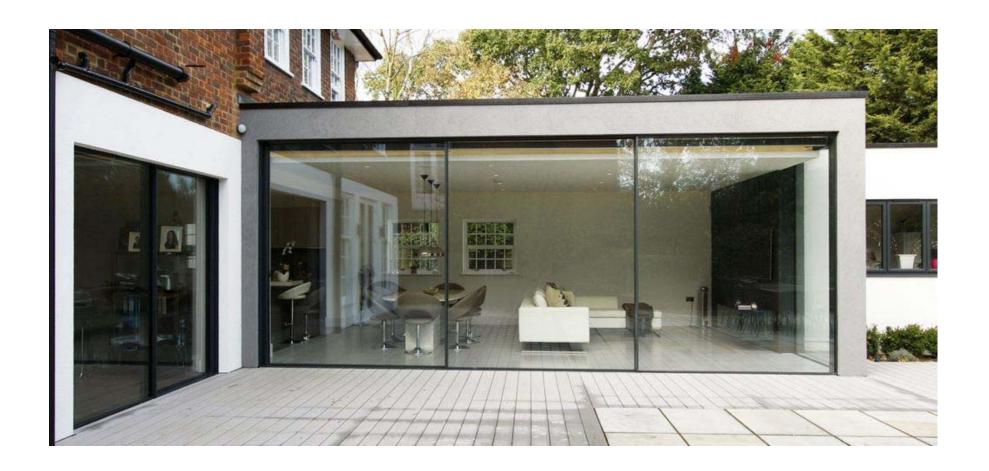

# Slideart Frameless

Wheel mechanism

New magnetic lift and slide system with magnetic levitation For all material doors

More glazed surfaces means lighter spaces and improved thermal insulation/energy performances

Slideart Frameless

More light

More energy performances

More versatility

The first minimal sliding system with a competitive price respect to traditional solutions

Greater smoothness and lightness of sliding movement without frictioning or wearing All mechanisms are installed on the frame