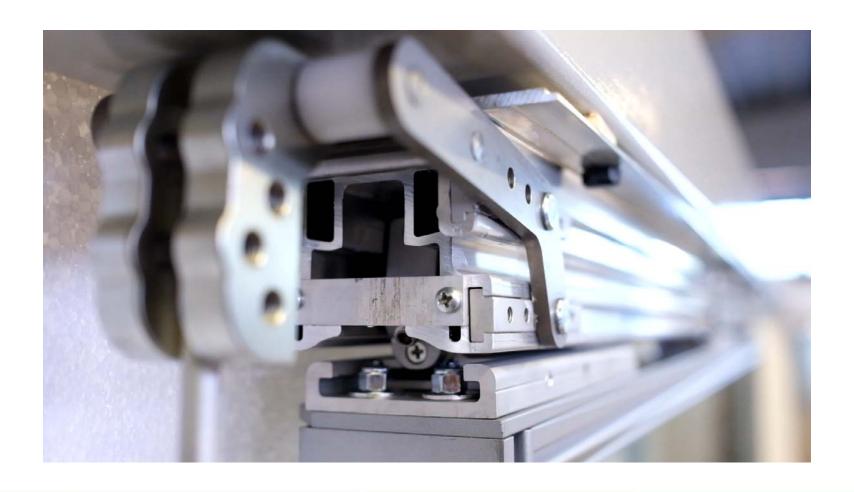

Designed with positioning on the upper transom of the frame Profile thickness can be hidden into the false ceiling or interfloor distance

 With the door in closed position, the wheel do not carry the whole weight of the sash, avoiding wheel roundness.

- Both rolls are adjustable, to simplify fitting and adjustments
- Available with wheels both on ceiling and floor