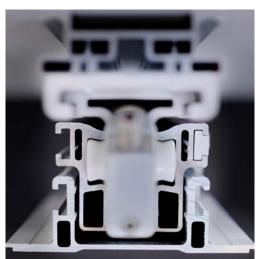

# Slideart Frameless

Wheel mechanism

New magnetic lift and slide system with magnetic levitation For all material doors

More glazed surfaces means lighter spaces and improved thermal insulation/energy performances

250 kg/linear metre carrying capacity which means no limits on sash dimensions

Different solutions that include maglev, in case of great carrying capacity or wheel versions for lighter needs

Suitable for all kind of windows and doors materials: aluminium, PVC, wood, stainless steel, brass

Designed with positioning on the upper transom of the frame Profile thickness can be hidden into the false ceiling or interfloor distance

 With the door in closed position, the wheel do not carry the whole weight of the sash, avoiding wheel roundness.

- Both rolls are adjustable, to simplify fitting and adjustments
- Available with wheels both on ceiling and floor